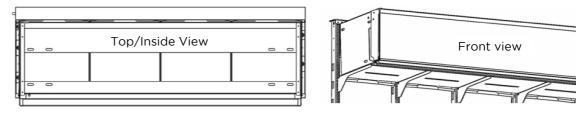

## Header Installation

1.) Top row of shelves placed in 19th slot from the top of the fixture. If more merchandising space is needed, header shelves can be raised to increase space below. 2.) Place Header onto shelves and align slots in header base with shelf slots.

Note: Headers can be installed in any location on fixture, even across fixture connection points.

305908IS

11-06-2020

© 2020 Harbor Industries

\*\*IT IS THE RESPONSIBILITY OF THE INSTALLER TO CAREFULLY READ & FOLLOW ALL STEPS IN THE INSTRUCTIONS.