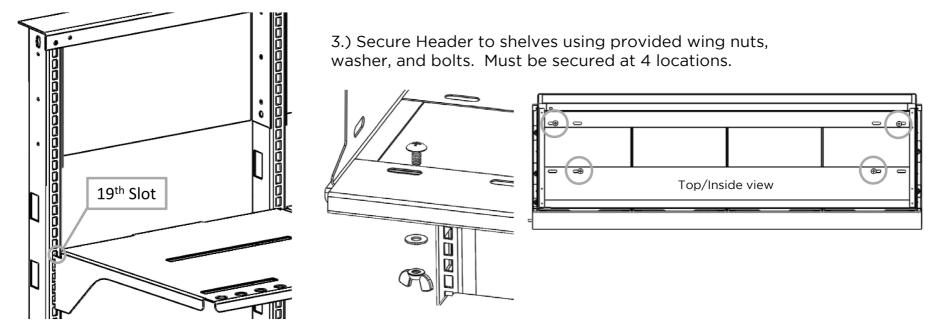

## Header Installation

1.) Top row of shelves placed in 19th slot from the top of the fixture. If more merchandising space is needed, header shelves can be raised to increase space below. 2.) Place Header onto shelves and align slots in header base with shelf slots.

Note: Headers can be installed in any location on fixture, even across fixture connection points.

305908IS

11-06-2020

© 2020 Harbor Industries

\*\*IT IS THE RESPONSIBILITY OF THE INSTALLER TO CAREFULLY READ & FOLLOW ALL STEPS IN THE INSTRUCTIONS.