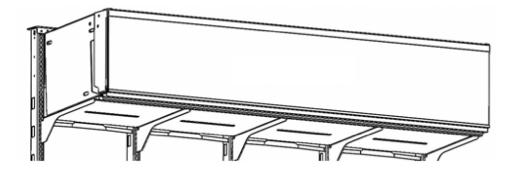

## Header Installation

1.) Top row of shelves placed in 19th slot from the top of the fixture. If more merchandising space is needed, header shelves can be raised to increase space below. 2.) Place Header onto shelves and align slots in header base with shelf slots.

Note: Headers can be installed in any location on fixture, even across fixture connection points.

305908IS

11-06-2020

© 2020 Harbor Industries

\*\*IT IS THE RESPONSIBILITY OF THE INSTALLER TO CAREFULLY READ & FOLLOW ALL STEPS IN THE INSTRUCTIONS.